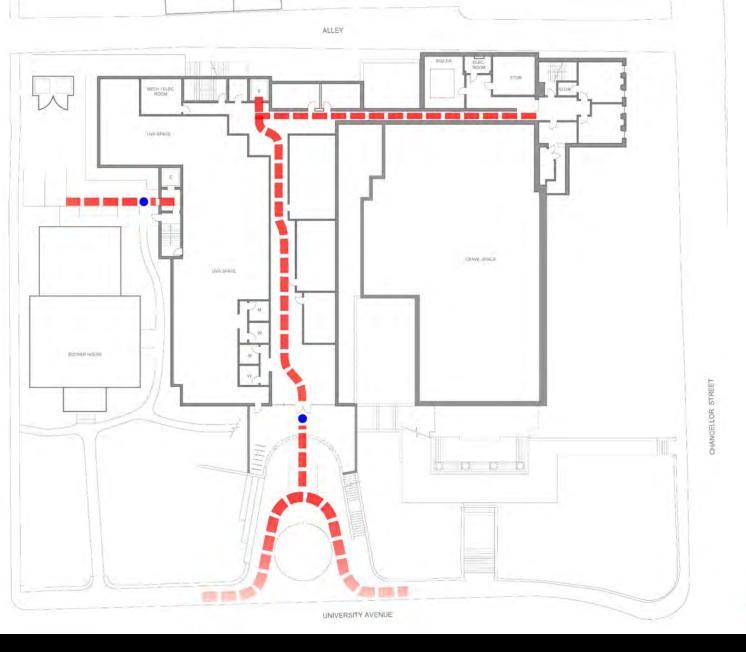

## **Master Plan**

**Proposed Site Plan** 

**Master Plan – Street Level Floor Plan** 

**Master Plan - Main Floor Plan** 

Master Plan - Worship Plan

**View of Sanctuary from Center Aisle** 

**View towards Altar & Chancel** 