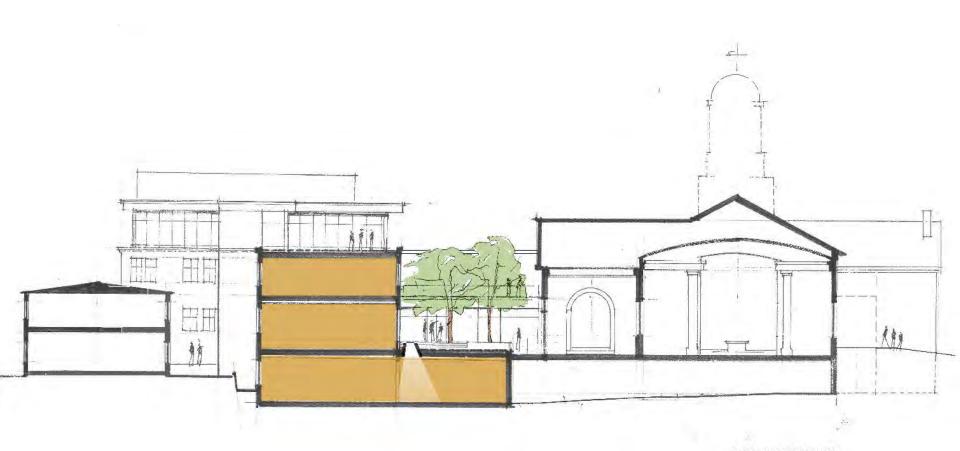

**EAST - WEST SECTION** 

**Exterior Design Draws Clues from Existing** 

View of Church Approaching from West on University Ave.

View of Church Approaching from East on University Ave.

**View of Entrance Plaza** 