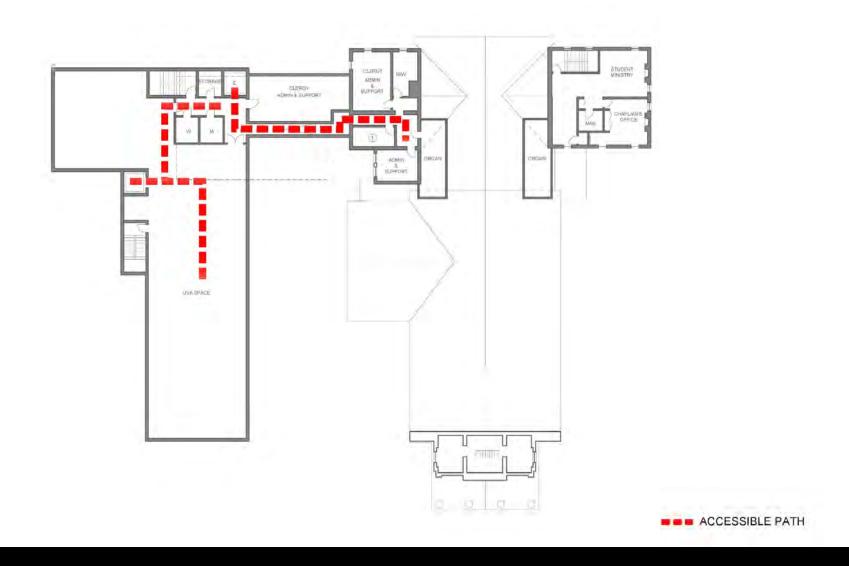

## **Master Plan**

**Proposed Site Plan** 

**Master Plan – Street Level Floor Plan** 

**Master Plan - Main Floor Plan** 

Master Plan - Worship Plan

**View of Sanctuary from Center Aisle** 

**View towards Altar & Chancel** 