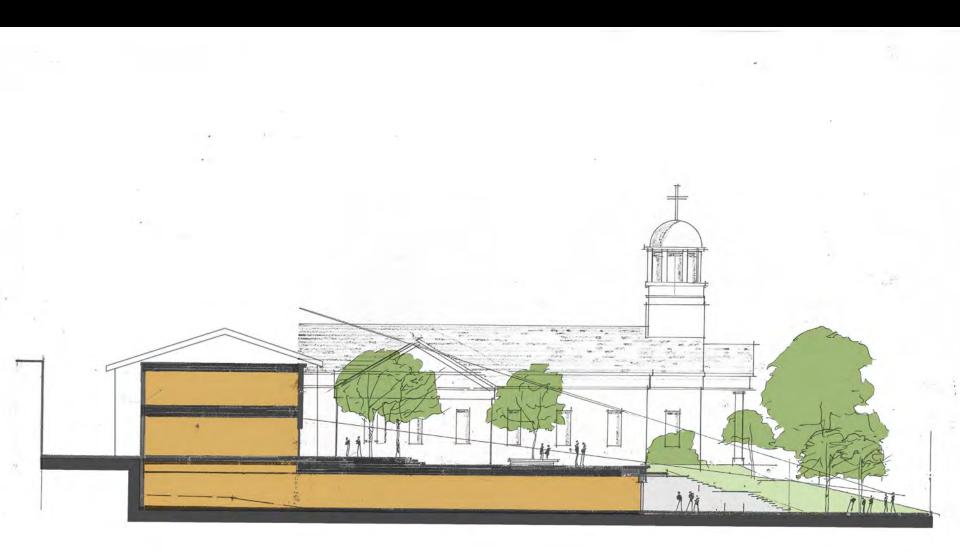

**EAST - WEST SECTION** 

**Exterior Design Draws Clues from Existing** 

View of Church Approaching from West on University Ave.

View of Church Approaching from East on University Ave.

**View of Entrance Plaza** 