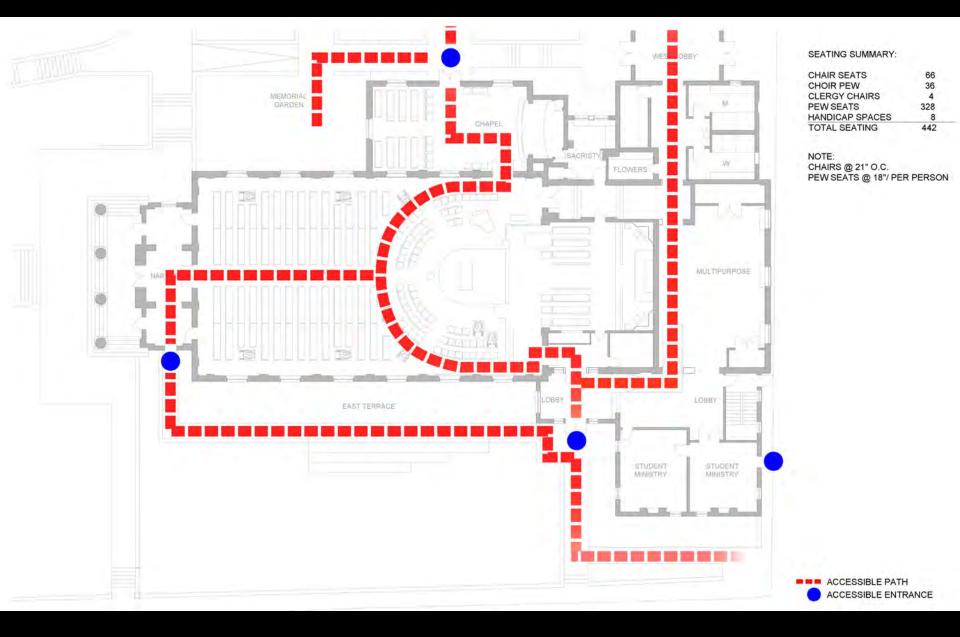

## **Master Plan**

**Proposed Site Plan** 

**Master Plan – Street Level Floor Plan** 

**Master Plan - Main Floor Plan** 

Master Plan - Worship Plan

**View of Sanctuary from Center Aisle** 

**View towards Altar & Chancel** 