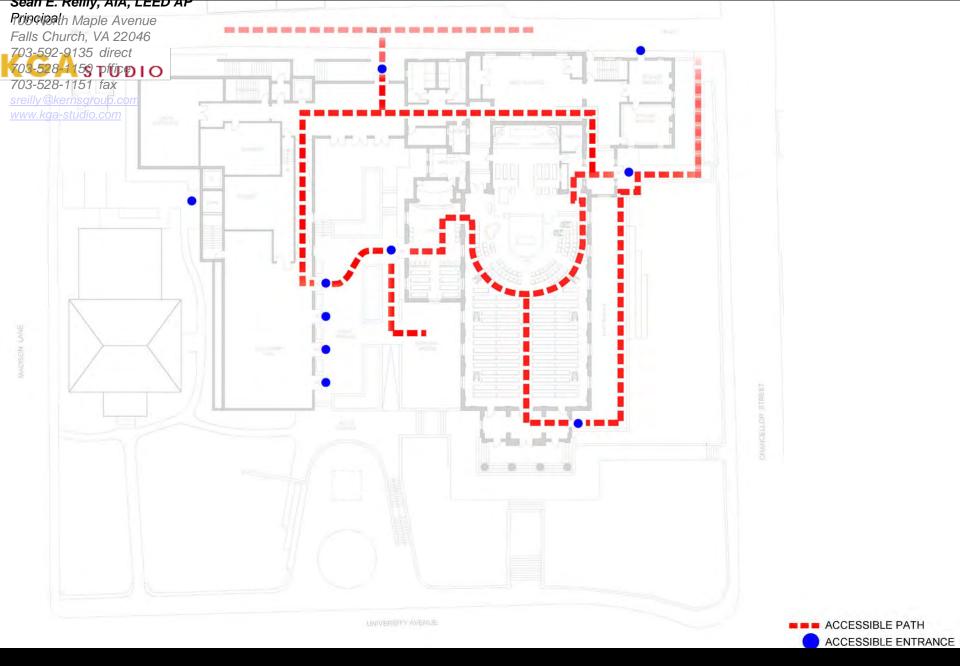

## **Master Plan**

**Proposed Site Plan** 

**Master Plan – Street Level Floor Plan** 

**Master Plan - Main Floor Plan** 

Master Plan - Worship Plan

**View of Sanctuary from Center Aisle** 

**View towards Altar & Chancel** 